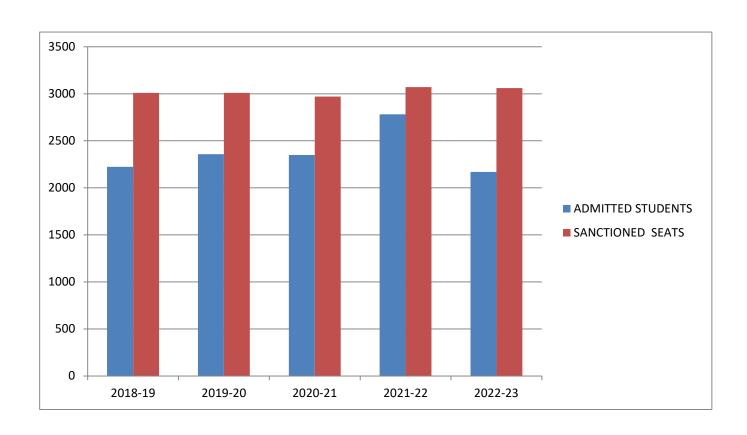

#### Number of Students Admitted Year wise during last five years

| Year                | 2018-19 | 2019-20 | 2020-21 | 2021-22 | 2022-23 |
|---------------------|---------|---------|---------|---------|---------|
| ADMITTED            | 2224    | 2657    | 2349    | 2781    | 2169    |
| SANCTIONED<br>SEATS | 3010    | 3010    | 2970    | 3060    | 3060    |

## Number of Students Admitted Year wise during last five years